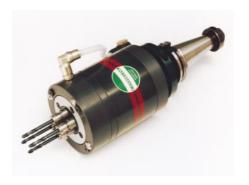

## AUTOMATIC TOOL CHANGE (ATC) MULTI-HEADS

Centreline has been designing and manufacturing automatic tool change multispindle heads almost from the inception of automatic tool changers and can claim some of the largest installations worldwide. All the multispindle heads can be used with automatic tool changers, providing that the machine's ATC capability is suitable.

## **AUTOMATIC TOOL CHANGE (ATC)**

## **MULTI-HEADS**