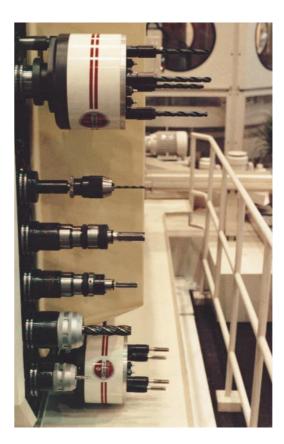

## AUTOMATIC TOOL CHANGE (ATC) MULTI-HEADS

Centreline has been designing and manufacturing automatic tool change multispindle heads almost from the inception of automatic tool changers and can claim some of the largest installations worldwide. All the multispindle heads can be used with automatic tool changers, providing that the machine's ATC capability is suitable.

## **AUTOMATIC TOOL CHANGE (ATC)**

## **MULTI-HEADS**