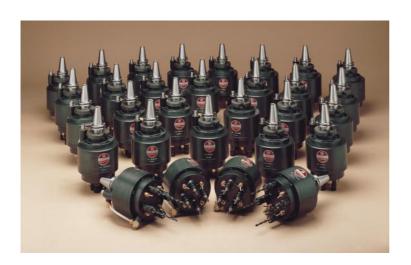

## AUTOMATIC TOOL CHANGE (ATC) MULTI-HEADS

Centreline has been designing and manufacturing automatic tool change multispindle heads almost from the inception of automatic tool changers and can claim some of the largest installations worldwide. All the multispindle heads can be used with automatic tool changers, providing that the machine's ATC capability is suitable.

We are brimming with simple and inexpensive ideas for utilising our range of multi-heads to increase the profitability of your machining centre.

For full details of the Centreline Multi-Head Range please ask for the Centinel catalogue.