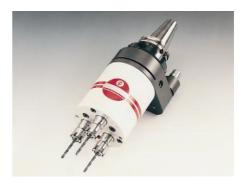

## AUTOMATIC TOOL CHANGE (ATC) MULTI-HEADS

Centreline has been designing and manufacturing automatic tool change multispindle heads almost from the inception of automatic tool changers and can claim some of the largest installations worldwide. All the multispindle heads can be used with automatic tool changers, providing that the machine's ATC capability is suitable.

## **AUTOMATIC TOOL CHANGE (ATC)**

## **MULTI-HEADS**