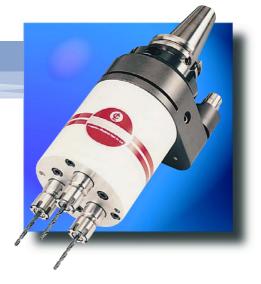

## AUTOMATIC TOOL CHANGE (ATC) MULTI-HEADS

Centreline has been designing and manufacturing automatic tool change multispindle heads almost from the inception of automatic tool changers and can claim some of the largest installations worldwide. All the multispindle heads can be used with automatic tool changers, providing that the machine's ATC capability is suitable.

## **AUTOMATIC TOOL CHANGE (ATC)**

## **MULTI-HEADS**