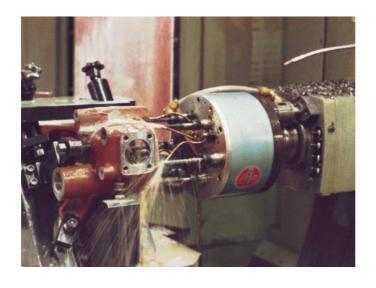

## AUTOMATIC TOOL CHANGE (ATC) MULTI-HEADS

Centreline has been designing and manufacturing automatic tool change multispindle heads almost from the inception of automatic tool changers and can claim some of the largest installations worldwide. All the multispindle heads can be used with automatic tool changers, providing that the machine's ATC capability is suitable.

It is always worthwhile consulting Centreline about what you wish to achieve with ATC tooling. We have a long history of working with companies worldwide and our experience enables us to engineer cost-effective solutions for individual applications.