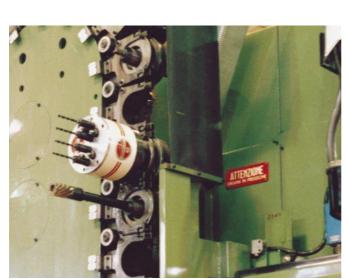

## AUTOMATIC TOOL CHANGE (ATC) MULTI-HEADS

Centreline has been designing and manufacturing automatic tool change multispindle heads almost from the inception of automatic tool changers and can claim some of the largest installations worldwide. All the multispindle heads can be used with automatic tool changers, providing that the machine's ATC capability is suitable.

It is always worthwhile consulting Centreline about what you wish to achieve with ATC tooling. We have a long history of working with companies worldwide and our experience enables us to engineer cost-effective solutions for individual applications.